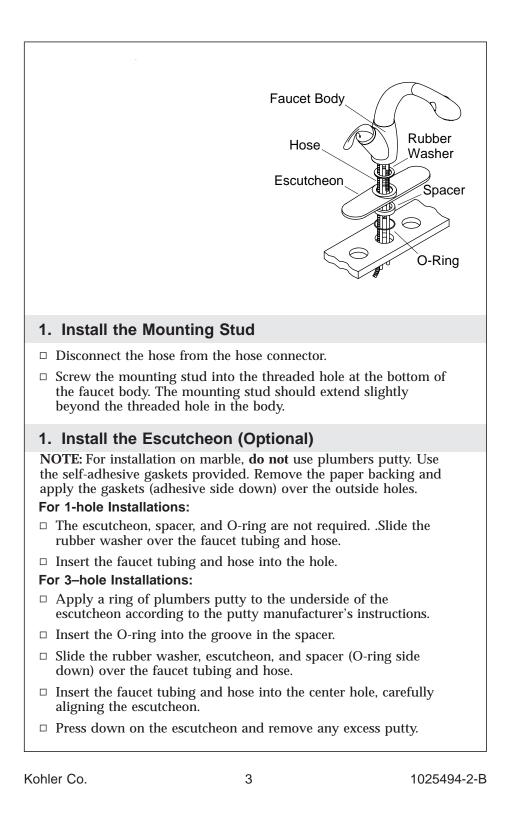

## Installation Guide

## Single-Control Kitchen Sink Faucets



M product numbers are for Mexico (i.e. K-12345M) Los números de productos seguidos de M corresponden a México (Ej. K-12345M) Français, page" Français-1" Español, página" Español-1"





1025494-2-B

2

Kohler Co.





1025494-2-B

4

Kohler Co.

## Install the Supplies (cont.)

- $\hfill\square$  Install the sink using the sink manufacturer's instructions.
- □ Connect the supply hoses to the supply stops.
- □ Tighten all connections.

Kohler Co.

5



1025494-2-B

6

Kohler Co.



7

USA: 1-800-4-KOHLER Canada: 1-800-964-5590 México: 001-877-680-1310

kohler.com